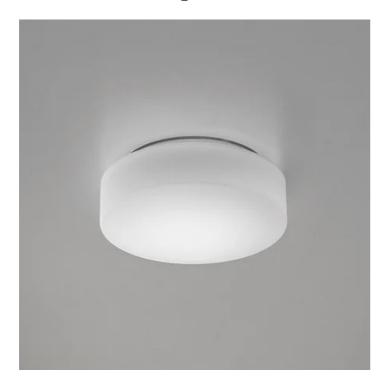

## **Drum** \_wall-ceiling

Wall-ceiling lamps with diffuser in mouth-blown, satin-finish opal triplex glass; chlorine-resistant, anti-UV, neutral translucent polycarbonate frame. Twist-lock coupling system for the glass component. The product is suitable for indoor use only; the IP44 rating makes it ideal for use in swimming pools and humid environments in general.

# **Drum** \_wall-ceiling