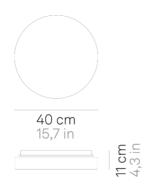

## **Drum** \_wall-ceiling

Wall-ceiling lamps with diffuser in mouth-blown, satin-finish opal triplex glass; chlorine-resistant, anti-UV, neutral translucent polycarbonate frame. Twist-lock coupling system for the glass component. The product is suitable for indoor use only; the IP44 rating makes it ideal for use in swimming pools and humid environments in general.

# **Drum** \_wall-ceiling