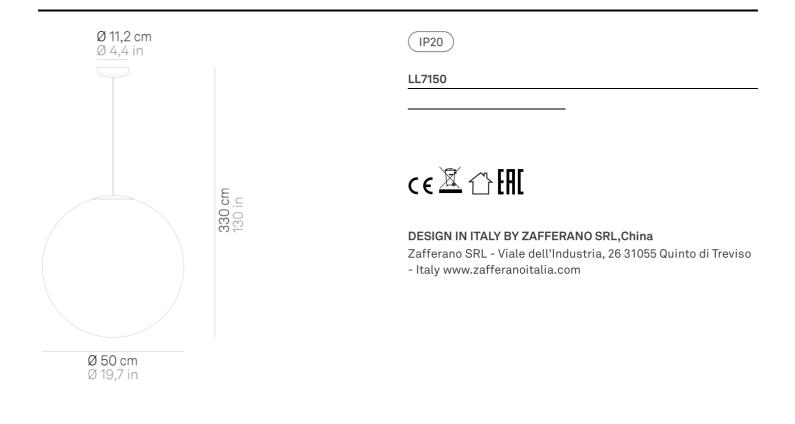

## Sferis \_suspension

Suspension lamp with diffuser in mouth-blown satin-finish opal glass, available in five different sizes.

The versions with diameter 25, 30, 40 and 50 cm have been redesigned with an opal polycarbonate cover, which simplifies the line of the diffuser, making it more refined and minimalist, and ensures 360-degree light diffusion.