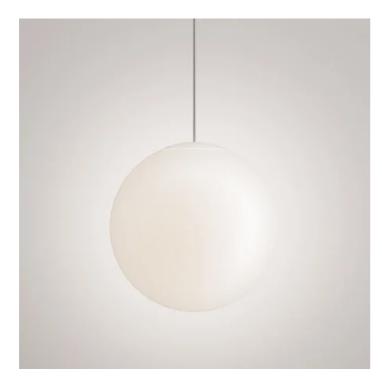

## Sferis \_suspension

Suspension lamp with diffuser in mouth-blown satin-finish opal glass, available in five different sizes.

The versions with diameter 25, 30, 40 and 50 cm have been redesigned with an opal polycarbonate cover, which simplifies the line of the diffuser, making it more refined and minimalist, and ensures 360-degree light diffusion.