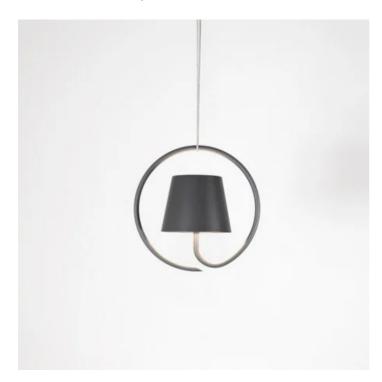

# Poldina \_Suspension

Poldina is a rechargeable battery-powered cordless suspension lamp. A "touch" control on the head allows switching on/off, dimming, and selecting the color temperature of the light (2200 K, 2700 K or 3000 K). It is suitable for both indoor and outdoor use. An electronic control system monitors the remaining autonomy and ensures a constant luminous flux until the battery runs out. Recharging is therefore optimized and always properly done. The lamp comes with magnetic head, which can be removed easily and recharged conveniently on their own contact charging base; the battery charger is included. It can be customized with a ceramic cover, to be purchased separately.

# Poldina \_Suspension