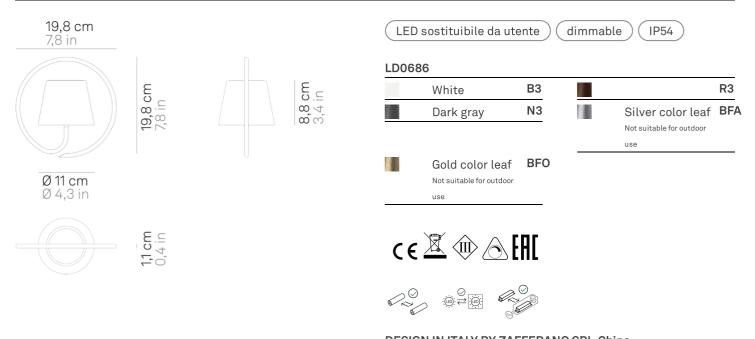

#### Lighting specifications

| source            | LED sostituibile da utente |
|-------------------|----------------------------|
| type              | SMD                        |
| total power       | 22 W                       |
| power LED         | 20 W                       |
| color temperature | 2200 - 2700 - 3000 K       |
| lumen lamp        | 185 - 199 - 203 lm         |
| lumen LED         | 234 - 251 - 256 lm         |
| 1                 | /50                        |

beam angle 45° CRI > 80 F class

dimmer TOUCH DIMMER

motion sensor NO

#### **Electrical specifications**

| classe       | 3                                                      |
|--------------|--------------------------------------------------------|
| input        | 100-240V                                               |
| output       | 5 Vdc max 1A                                           |
| battery      | 2 cell li-ion battery pack mod. 18650 3,7v - 2200 ma/h |
| battery life | 9 h.                                                   |