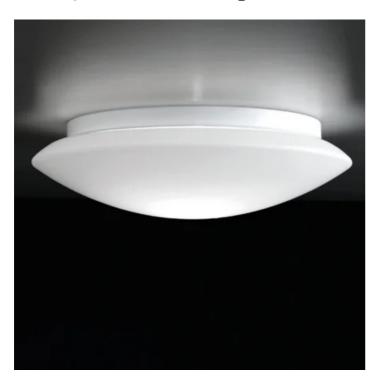

## Bis Bayonet \_wall-ceiling

Wall-ceiling lamps with diffuser in mouth-blown, satin-finish opal triplex glass; white painted metal frame. Twist-lock system for the glass component. The product is suitable for indoor use only.