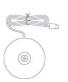

Quinto di Treviso - Italy www.zafferanoitalia.com

## Swap mini \_Table lamp

## **Lighting specifications**

LED source SMD type 2.0 W total power power LED 1.4 W

color temperature 2200 - 2700 - 3000 K lumen lamp 112 - 120 - 127 lm lumen LED 141 - 168 - 192 lm

100° beam angle CRI > 90 F class

dimmer **TOUCH DIMMER** 

motion sensor NO

### **Electrical specifications**

classe 3

supply voltage 5Vdc max.2A

1 cell li-ion battery pack mod. 18650 battery

3,7v - 2600 ma/h

battery life 13 H. 3 H. charging time

#### **ACCESSORIES**

### LD0340RA-12

15.2 cm •12.7 cm •3.3 cm •2.0 W •IP20 • 100-240V

• 50/60 Hz





White

#### LD0350RP



33 cm •51 cm •5.8 cm •2.0 W •IP20 • 100-240V• 50/60 Hz





Black

## LD0300UC



4.4 cm •4.4 cm •3.6 cm •IP20 • 100-240V• 50/60 Hz







## LD1030RB



Ø 7.5 cm •1.3 cm •IP20 • 5Vdc max.2A• 50/60 Hz



Black

Black