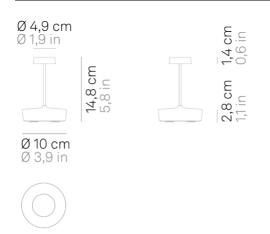

## **Lighting specifications**

LED source SMD type 2.0 W total power power LED 1.4 W

color temperature 2200 - 2700 - 3000 K lumen lamp 112 - 120 - 127 lm lumen LED 141 - 168 - 192 lm

100° beam angle CRI > 90 F class