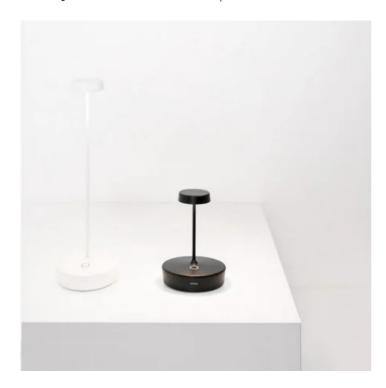

# Swap mini \_Table lamp

Swap mini is a rechargeable battery-powered cordless table lamp. A "touch" control on the base allows switching on/off and dimming. It is suitable for both indoor and outdoor use (except gold and silver finishes). An electronic control system monitors the remaining autonomy and ensures a constant luminous flux until the battery runs out. Recharging is therefore optimized and always properly done. The lamp comes with a contact charging base; the battery charger is not included. Swap mini can be customized choosing from a range of ceramic lampshades, to be purchased separately

## Swap mini \_Table lamp