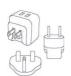

### LD0340RA-12

15.2 cm •12.7 cm •3.3 cm •2.0 W •IP20 • 100-240V

• 50/60 Hz

White