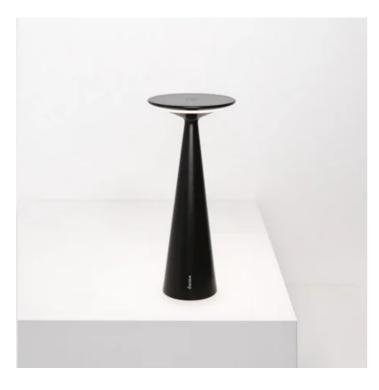

## Dama \_Table lamp

Dama is a rechargeable battery-powered cordless table lamp. A "touch" control on the head allows switching on/off, dimming, and selecting the color temperature of the light (2200 K, 2700 K or 3000 K). It is suitable for both indoor and outdoor use. An electronic control system monitors the remaining autonomy and ensures a constant luminous flux until the battery runs out. Recharging is therefore optimized and always properly done. The lamp comes with a contact charging base; the battery charger is included.