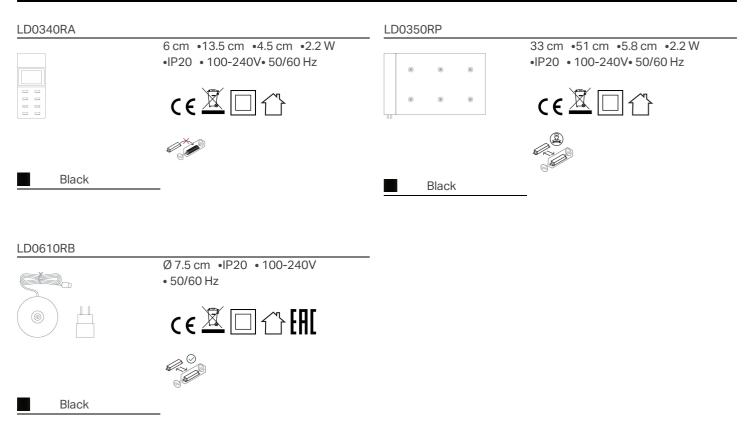

|
| CRI                     | > 80                 |                                                                 |                                                                   |
| class                   | G                    |                                                                 |                                                                   |
| dimmer                  | TOUCH DIMMER         |                                                                 |                                                                   |
| motion sensor           | NO                   |                                                                 |                                                                   |

## ACCESSORIES