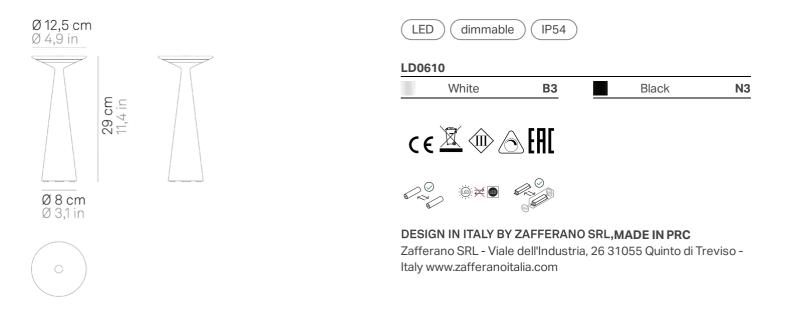

## Dama \_Table lamp

Dama is a rechargeable battery-powered cordless table lamp. A "touch" control on the head allows switching on/off, dimming, and selecting the color temperature of the light (2200 K, 2700 K or 3000 K). It is suitable for both indoor and outdoor use. An electronic control system monitors the remaining autonomy and ensures a constant luminous flux until the battery runs out. Recharging is therefore optimized and always properly done. The lamp comes with a contact charging base; the battery charger is included.

## Dama \_Table lamp

| Lighting specifications |                      | Electrical specifications                                       |                                                                   |
|-------------------------|----------------------|-----------------------------------------------------------------|-------------------------------------------------------------------|
| source                  | LED                  | classe                                                          | 3                                                                 |
| type                    | SMD                  | supply voltage                                                  | 5Vdc max.1A                                                       |
| total power             | 2.2 W                | 3,7<br>battery life 9 h<br>charging time 6 H<br>driver input 10 | 2 cell li-ion battery pack mod. 18650<br>3,7v - 2200 ma/h<br>9 h. |
| power LED               | 2.2 W                |                                                                 |                                                                   |
| color temperature       | 2200 - 2700 - 3000 K |                                                                 |                                                                   |
| lumen lamp              | 146 - 172 - 186 lm   |                                                                 | 6 H.                                                              |
| lumen LED               | 194 - 219 - 221 lm   |                                                                 | 100-240V                                                          |
| beam angle              | 100°                 |                                                                 | 50/60 Hz                                                          |
| CRI                     | > 80                 |                                                                 |                                                                   |
| class                   | G                    |                                                                 |                                                                   |
| dimmer                  | TOUCH DIMMER         |                                                                 |                                                                   |
| motion sensor           | NO                   |                                                                 |                                                                   |