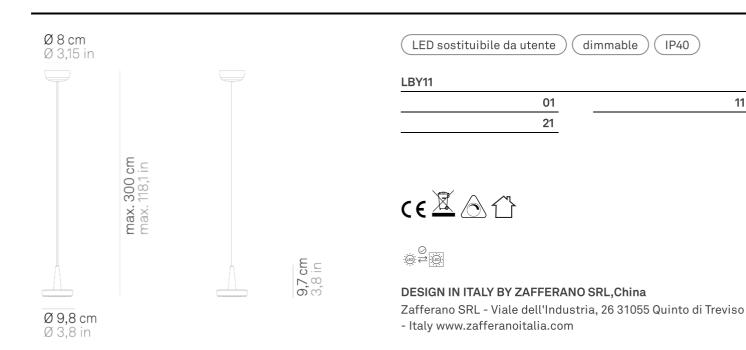

### Lighting specifications

| source            | LED sostituibile da utente |
|-------------------|----------------------------|
| type              | SMD                        |
| total power       | 80 W                       |
| power LED         | 80 W                       |
| color temperature | 3000 K                     |
| lumen lamp        | 511 lm                     |
| lumen LED         | 678 lm                     |
| beam angle        | 162°                       |
| CRI               | > 90                       |
| class             | G                          |
| dimmer            | TRIAC                      |
| motion sensor     | NO                         |
|                   |                            |

### **Electrical specifications**

| classe    | Į        |
|-----------|----------|
| voltage   | 230V     |
| frequency | 50/60 Hz |