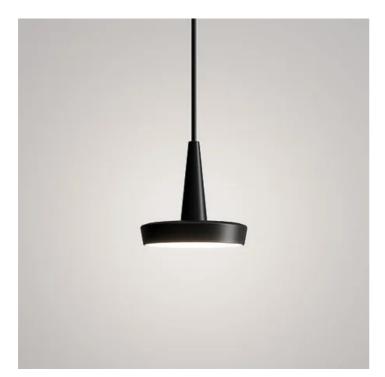

## Baby \_suspension

Painted die-cast aluminum suspension lamp (available in three color finishes: aluminum, white and black) with an opal polycarbonate diffuser screen.

The dimmable LED light source is available in two color temperature: 2700 K or 3000 K.

# Baby \_suspension