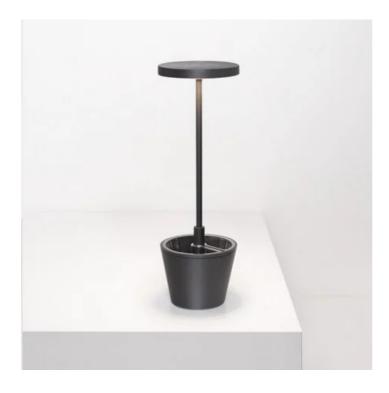

## Poldina Reverso \_Table

Poldina Reverso is a rechargeable battery-powered cordless table lamp, with a multipurpose storage tray. A "touch" control smartly placed on the lower part of the head allows switching on/off, dimming, and selecting the color temperature of the light (2200 K, 2700 K or 3000 K). It is suitable for both indoor and outdoor use. The multipurpose container tray (capacity 18cl) in thermoplastic resin suitable for food contact (PET) is removable and reusable. An electronic control system monitors the remaining autonomy and ensures a constant luminous flux until the battery runs out. Recharging is therefore optimized and always properly done. The lamp comes with a contact charging base; battery charger included. Poldina Reverso can be customized with a ceramic cover, to be purchased separately

## Poldina Reverso \_Table