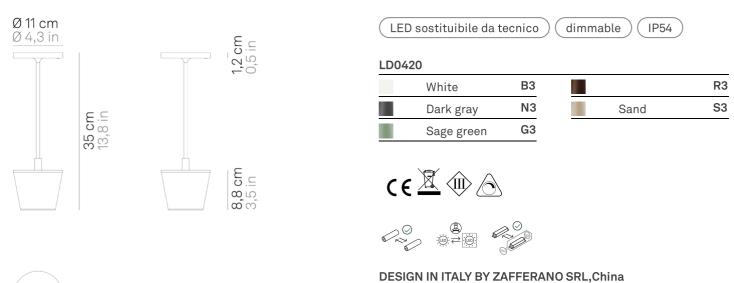

## Lighting specifications **Electrical specifications** LED sostituibile da tecnico classe 3 source SMD supply voltage 5Vdc max.1A type 23 W total power frequency 50/60 Hz power LED 23 W 100-240V input 2200 - 2700 - 3000 K 5 Vdc max 1A color temperature output 2 cell li-ion battery pack mod. 18650 191 - 198 - 217 lm lumen lamp battery 3,7v - 2200 ma/h lumen LED 241 - 250 - 262 lm battery life 12 H. 46° beam angle 6/7 H. charging time CRI > 80 F class dimmer TOUCH DIMMER motion sensor NO