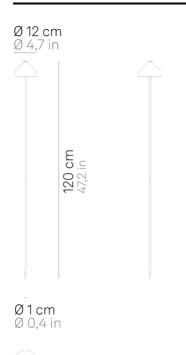

The lamp with peg is supplied with a silicone hook and a cap, so that they can be transformed into a suspension lamp. On the head, a touch sensor allows you to switch it on, adjust the luminous intensity and select the color temperature of the light to 2200 K, 2700 K or 3000 K. With the high IP rating, the lamps can also be used outdoors. The lamps come with a contact charging base; battery charger not included.