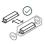

The lamp with peg is supplied with a silicone hook and a cap, so that they can be transformed into a suspension lamp. On the head, a touch sensor allows you to switch it on, adjust the luminous intensity and select the color temperature of the light to 2200 K, 2700 K or 3000 K. With the high IP rating, the lamps can also be used outdoors. The lamps come with a contact charging base; battery charger not included.