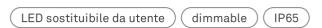

# Lighting specifications

source LED sostituibile da utente type SMD 30 W total power power LED 30 W color temperature 2200 - 2700 - 3000 K 95 - 116 - 130 lm lumen lamp

253 - 300 - 308 lm

110° beam angle CRI > 80 G class

dimmer TOUCH DIMMER

motion sensor NO