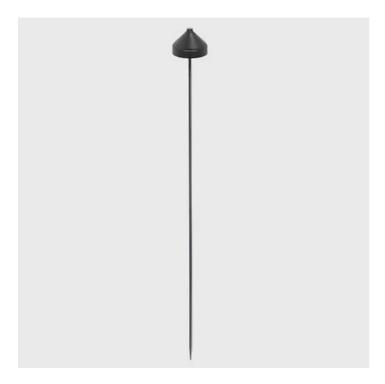

# Amelie \_Lamp with peg

Amelie is a collection of portable, rechargeable batteryoperated lamps, designed by Sara Moroni, that includes the following models: table, floor, wall and suspension lamps, and lamp with peg.

The lamp with peg is supplied with a silicone hook and a cap, so that they can be transformed into a suspension lamp. On the head, a touch sensor allows you to switch it on, adjust the luminous intensity and select the color temperature of the light to 2200 K, 2700 K or 3000 K. With the high IP rating, the lamps can also be used outdoors. The lamps come with a contact charging base; battery charger not included.