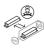

The lamp with peg is supplied with a silicone hook and a cap, so that they can be transformed into a suspension lamp. On the head, a touch sensor allows you to switch it on, adjust the luminous intensity and select the color temperature of the light to 2200 K, 2700 K or 3000 K. With the high IP rating, the lamps can also be used outdoors. The lamps come with a contact charging base; battery charger not included.