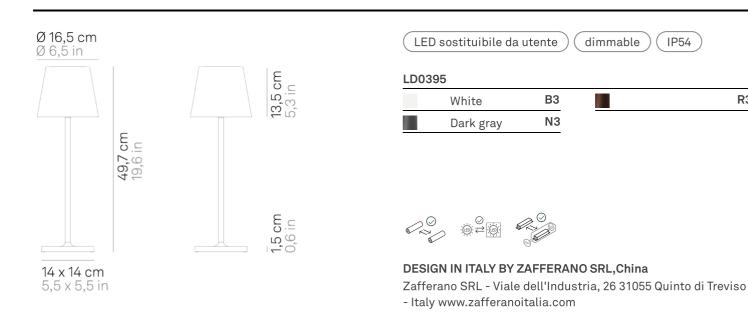

## Poldina L desk \_Table

| Lighting specifications |
|-------------------------|
|-------------------------|

| source | LED sostituibile da utente |
|--------|----------------------------|
| type   | SMD                        |
|        |                            |

total power 55 W
power LED 40 W
color temperature 2200 - 2700 - 3000 K

lumen lamp 400- 427 - 461 lm lumen LED 479- 540 - 550 lm

beam angle  $100^{\circ}$  CRI > 80 class E

dimmer TOUCH DIMMER

motion sensor NO

### **Electrical specifications**

classe 3
supply voltage 5Vdc max.1A
frequency 50/60 Hz
input 100-240V
output 5 Vdc max 1A

battery 1 cell li-ion battery pack mod. 18650

3,7v - 2200 ma/h

battery life 11 h. charging time 11 H.