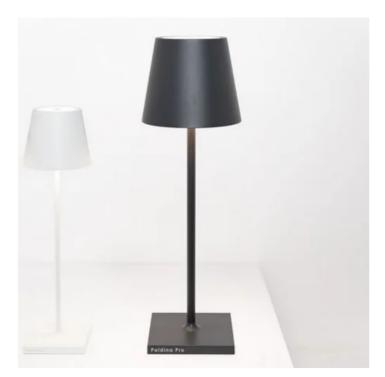

# Poldina L desk \_Table

Poldina L desk is a rechargeable battery-powered cordless table lamp. A "touch" control on the head allows switching on/off, dimming, and selecting the color temperature of the light (2200 K, 2700 K or 3000 K). It is suitable for both indoor and outdoor use. An electronic control system monitors the remaining autonomy and ensures a constant luminous flux until the battery runs out. Recharging is therefore optimized and always properly done. The lamp comes with a contact charging base; the battery charger is included.