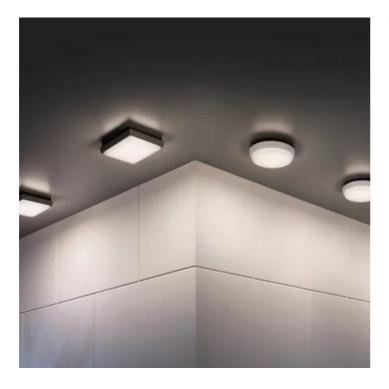

## Alu\_wall-ceiling

Wall and wall-ceiling lamps with a matt white or dark grey painted die-cast aluminium frame and a satin-finish opaline polycarbonate diffuser. The high IP rating (IP54) makes the lamps ideal for indoor and outdoor use.