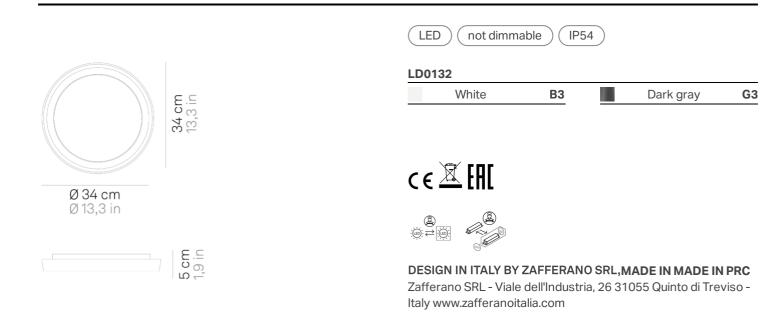

## Alu\_wall-ceiling

Wall and wall-ceiling lamps with a matt white or dark grey painted die-cast aluminium frame and a satin-finish opaline polycarbonate diffuser. The high IP rating (IP54) makes the lamps ideal for indoor and outdoor use.

## Alu\_wall-ceiling

| Lighting specifications |         | Electrical specifications |          |  |
|-------------------------|---------|---------------------------|----------|--|
| source                  | LED     | class                     | 1        |  |
| type                    | SMD     | voltage                   | 220-240V |  |
| total power             | 30 W    | frequency                 | 50/60 Hz |  |
| power LED               | 28 W    | driver input              | 220-240V |  |
| color temperature       | 3000 K  | driver output             | 700 mA   |  |
| lumen lamp              | 2350 lm |                           |          |  |
| lumen LED               | 3460 lm |                           |          |  |
| beam angle              | 110°    |                           |          |  |
| CRI                     | > 80    |                           |          |  |
| source class            | E       |                           |          |  |
| motion sensor           | NO      |                           |          |  |
|                         |         |                           |          |  |