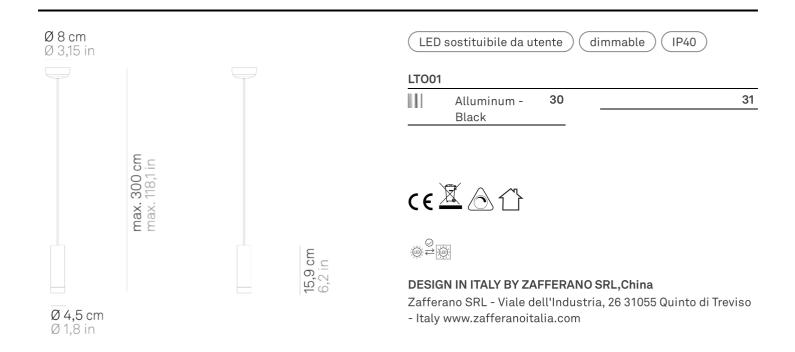

### **Lighting specifications**

LED sostituibile da utente source COB type total power 8.0 W power LED 7.8 W 3000 K color temperature 580 lm lumen lamp lumen LED 660 lm 93° beam angle CRI > 90 G class TRIAC dimmer NO motion sensor