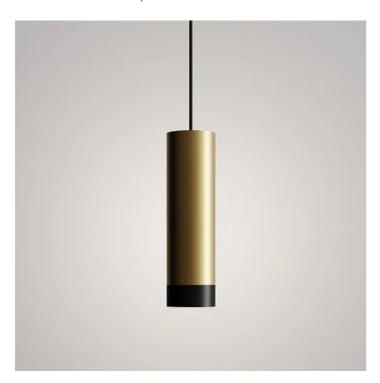

# Tubotto \_Suspension

Suspension lamp in anodized aluminum (available in two finishes: gold and silver) with a PMMA lens. The LED light source is available in two color temperatures: 2700 or 3000 K. The lamp is also designed for modular use; the end of the lamp features an anti-glare black anodized nut, which can be replaced with borosilicate glass elements, giving rise to the Sfera & Sfer'Otto collection.

# Tubotto \_Suspension