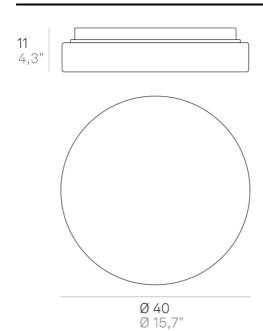

## **Drum Bayonet** \_wall-ceiling

Wall-ceiling lamps with diffuser in mouthblown, satin-finish opal triplex glass, and white painted metal frame. Twist-lock system for the glass component. The product is suitable for indoor use only.

# **Drum Bayonet** \_wall-ceiling