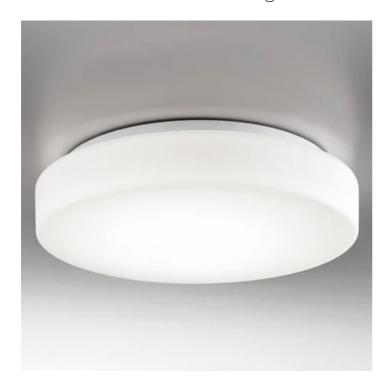

## **Drum Bayonet** \_wall-ceiling

Wall-ceiling lamps with diffuser in mouthblown, satin-finish opal triplex glass, and white painted metal frame. Twist-lock system for the glass component. The product is suitable for indoor use only.

# **Drum Bayonet** \_wall-ceiling