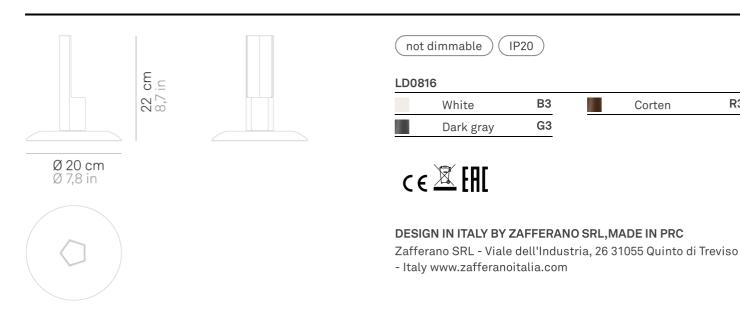

## Pencil \_Floor

| Lighting specifications |    | Electrical specifications |  |
|-------------------------|----|---------------------------|--|
| motion sensor           | NO |                           |  |
|                         |    |                           |  |
|                         |    |                           |  |
| ACCESSORIES             |    |                           |  |