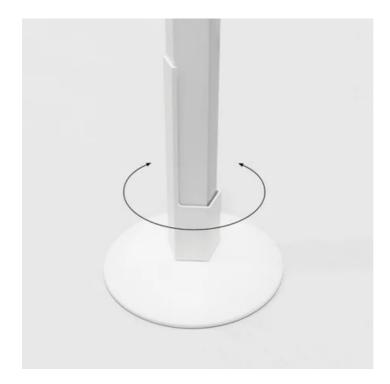

## Pencil \_Floor

A docking station that turns Pencil (pg. 178) into a floor lamp or table lamp. This accessory keeps the lighting module in a perpendicular position in relation to the supporting surface, thereby allowing it to rotate 360° on the longitudinal axis, in both directions. The lighting module can be used in its fixed housing or detached and carried from one place to another. This docking station does not charge the lamp.