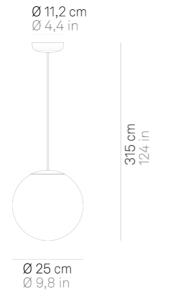

## Sferis \_suspension

Suspension lamp with diffuser in mouth-blown satin-finish opal glass, available in five different sizes.

The versions with diameter 25, 30, 40 and 50 cm have been redesigned with an opal polycarbonate cover, which simplifies the line of the diffuser, making it more refined and minimalist, and ensures 360-degree light diffusion.