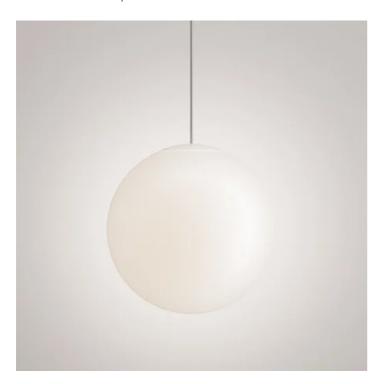

## Sferis \_suspension

Suspension lamp with diffuser in mouth-blown satin-finish opal glass, available in five different sizes.

The versions with diameter 25, 30, 40 and 50 cm have been redesigned with an opal polycarbonate cover, which simplifies the line of the diffuser, making it more refined and minimalist, and ensures 360-degree light diffusion.

The lamp is also designed for modular use.

Suitable for indoor use only.