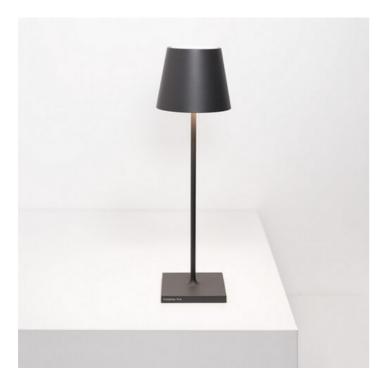

# Poldina \_Table

Poldina is a rechargeable battery-powered cordless table lamp. A "touch" control on the head allows switching on/off, dimming, and selecting the color temperature of the light (2200 K, 2700 K or 3000 K). It is suitable for both indoor and outdoor use (except gold, silver, and copper finishes). An electronic control system monitors the remaining autonomy and ensures a constant luminous flux until the battery runs out. Recharging is therefore optimized and always properly done. Poldina comes with a contact charging base; the battery charger is included. The lamp can be customized with a ceramic cover, to be purchased separately