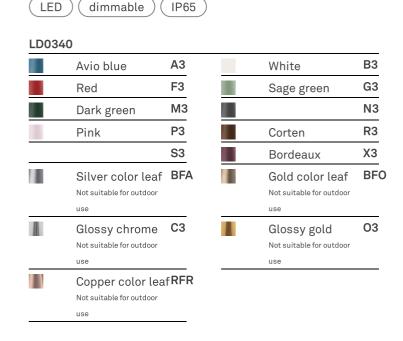

# Poldina \_Table

Poldina is a rechargeable battery-powered cordless table lamp. A "touch" control on the head allows switching on/off, dimming, and selecting the color temperature of the light (2200 K, 2700 K or 3000 K). It is suitable for both indoor and outdoor use (except gold, silver, and copper finishes). An electronic control system monitors the remaining autonomy and ensures a constant luminous flux until the battery runs out. Recharging is therefore optimized and always properly done. Poldina comes with a contact charging base; the battery charger is included. The lamp can be customized with a ceramic cover, to be purchased separately