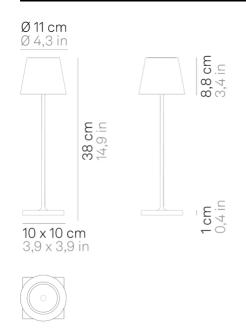

# Lighting specifications

source LED
type SMD
total power 2,2 W
power LED 2,0 W

 color temperature
 2200 - 2700 - 3000 K

 lumen lamp
 185 - 199 - 203 lm

 lumen LED
 234 - 251 - 256 lm

beam angle 45°
CRI > 80
class F