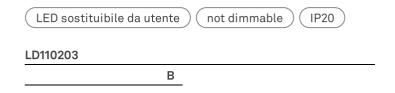

## Lighting specifications

| source            | LED sostituibile da utente |
|-------------------|----------------------------|
| type              | SMD                        |
| total power       | 195 W                      |
| power LED         | 17 W                       |
| color temperature | 3000 K                     |
| lumen lamp        | 1510 lm                    |
| lumen LED         | 2100 lm                    |
| beam angle        | 122°                       |
| CRI               | > 90                       |
| class             | E                          |
| motion sensor     | NO                         |