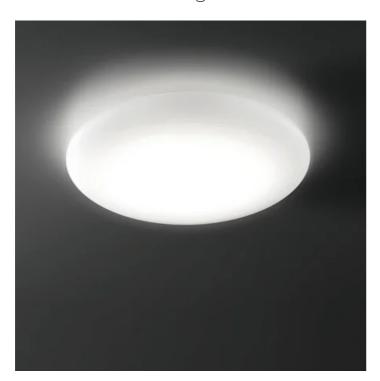

## Mentos \_wall-ceiling

Wall-ceiling and suspension lamps with diffuser in mouthblown, satin-finish opal triplex glass; matt white painted metal frame. The Mentos

collection features a special magnet fixing system for the glass component: this system simplifies and speeds up the installation and is highly practical when standard maintenance is required.