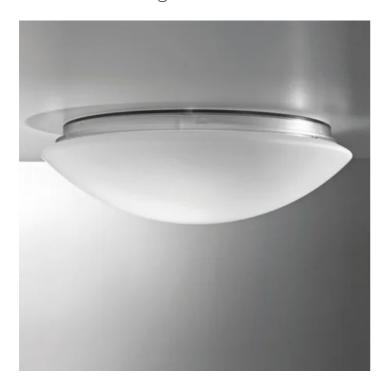

## Bis \_wall-ceiling

Wall-ceiling lamps with diffuser in mouth-blown, satin-finish opal triplex glass; chlorine-resistant, anti-UV, neutral translucent polycarbonate frame. Twist-lock system for the glass component. The product is suitable for indoor use only. The IP44 rating makes it ideal for use in swimming pools and humid environments in general.

# Bis \_wall-ceiling