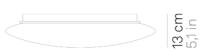

## Bis \_wall-ceiling

Wall-ceiling lamps with diffuser in mouth-blown, satin-finish opal triplex glass; chlorine-resistant, anti-UV, neutral translucent polycarbonate frame. Twist-lock system for the glass component. The product is suitable for indoor use only. The IP44 rating makes it ideal for use in swimming pools and humid environments in general.

# Bis \_wall-ceiling