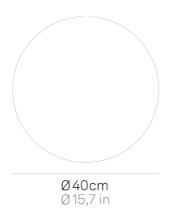

## Bis \_wall-ceiling

Wall-ceiling lamps with diffuser in mouth-blown, satin-finish opal triplex glass; chlorine-resistant, anti-UV, neutral translucent polycarbonate frame. Twist-lock system for the glass component. The product is suitable for indoor use only. The IP44 rating makes it ideal for use in swimming pools and humid environments in general.

# Bis \_wall-ceiling