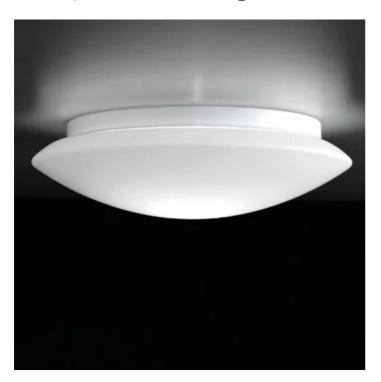

## Bis Bayonet \_wall-ceiling

Wall-ceiling lamps with diffuser in mouth-blown, satin-finish opal triplex glass; white painted metal frame. Twist-lock system for the glass component. The product is suitable for indoor use only.

# Bis Bayonet \_wall-ceiling

|         |        | - 0-   | 4.5    |
|---------|--------|--------|--------|
| Lightin | a spec | CITICA | ations |
|         |        |        |        |

| source            | LED     |
|-------------------|---------|
| type              | SMD     |
| total power       | 12.5 W  |
| power LED         | 10.5 W  |
| color temperature | 3000 K  |
| lumen lamp        | 1110 lm |
| lumen LED         | 1350 lm |
| beam angle        | 127°    |
| CRI               | > 90    |
| source class      | E       |
| dimmer            | DALI    |
| motion sensor     | NO      |