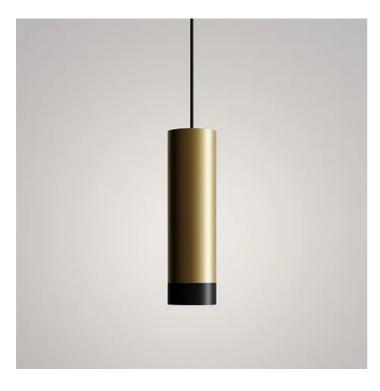

## Tubotto \_Suspension

Suspension lamp in anodized aluminum (available in two finishes: gold and silver) with a PMMA lens. The LED light source is available in two color temperatures: 2700 or 3000 K. The lamp is also designed for modular use; the end of the lamp features an anti-glare black anodized nut, which can be replaced with borosilicate glass elements, giving rise to the Sfera & Sfer'Otto collection. Suitable for indoor use only.