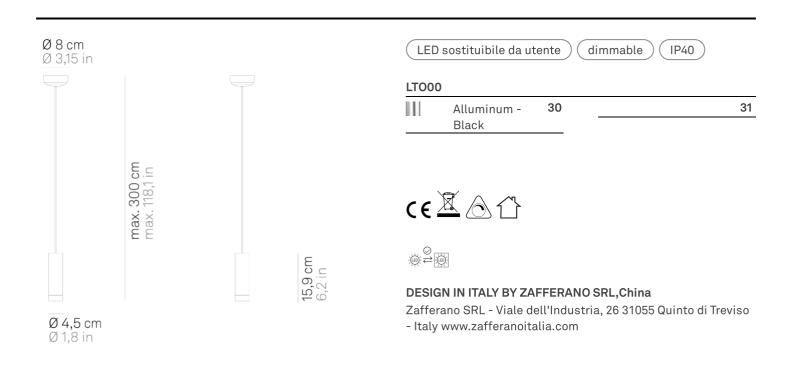

## Tubotto \_Suspension

Suspension lamp in anodized aluminum (available in two finishes: gold and silver) with a PMMA lens. The LED light source is available in two color temperatures: 2700 or 3000 K. The lamp is also designed for modular use; the end of the lamp features an anti-glare black anodized nut, which can be replaced with borosilicate glass elements, giving rise to the Sfera & Sfer'Otto collection. Suitable for indoor use only.