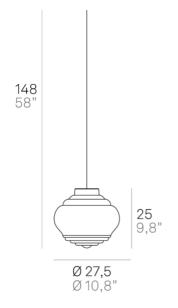

## Bonnie \_suspension

Suspension lamps with glass diffuser, mouthblown in standstill mould, with "rigadin" relief finish, in two shapes and in various colours. Grey painted metal frame, grey fabric cables. Bonnie e Clyde is a customizable product, both in colours and finishes, designed also for modular use.