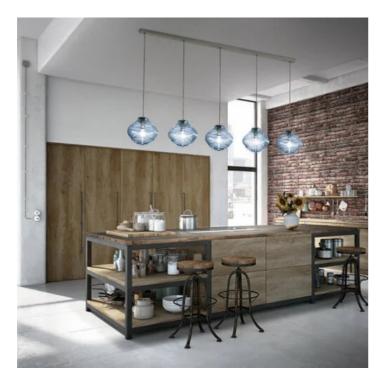

## Bonnie \_suspension

Suspension lamps with glass diffuser, mouthblown in standstill mould, with "rigadin" relief finish, in two shapes and in various colours. Grey painted metal frame, grey fabric cables. Bonnie e Clyde is a customizable product, both in colours and finishes, designed also for modular use.