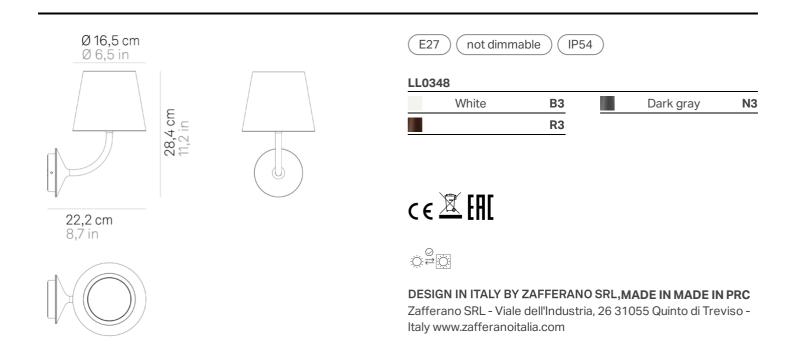

## Poldina 230V \_wall

| Lighting specifications |                     | Electrical specifications |                                                           |
|-------------------------|---------------------|---------------------------|-----------------------------------------------------------|
| source                  | E27                 | class                     | 1                                                         |
| type                    | LAMPADINA E27 (G45) | voltage                   | 220-240V                                                  |
| total power             | 8 W                 | frequency                 | 50/60 Hz                                                  |
|                         |                     | battery type              | 2 cell li-ion battery pack mod. 18650<br>3,7v - 2500 ma/h |