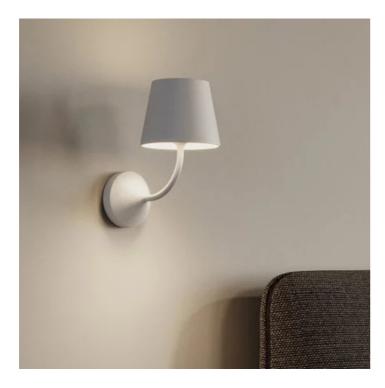

## Poldina 230V \_wall

Table, wall, floor, and suspension lamps with aluminum or diecast aluminum structure, painted in matt white, corten or dark grey, and transparent polycarbonate diffuser. The light source is LED or E27 incandescent (E27 bulb not included). The LED versions are dimmable; the LED table lamp has the light color temperature selection function. The high IP rating (IP54) makes the wall lamps ideal for indoor and outdoor use. Wall lamp with die-cast aluminum structure painted in matt white,

vali lamp with die-cast aluminum structure painted in matt white, corten or dark grey, and transparent polycarbonate diffuser. The high IP rating (IP54) makes the lamp ideal for indoor and outdoor use.