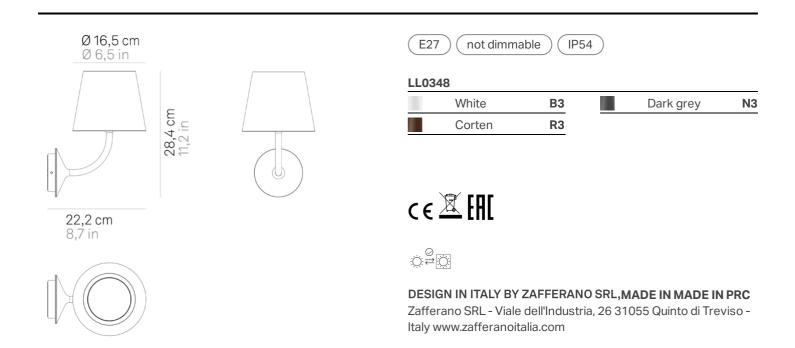

## Poldina 230V \_wall

| Lighting specifications |                     | Electrical specifications |                                                           |
|-------------------------|---------------------|---------------------------|-----------------------------------------------------------|
| source                  | E27                 | class                     | 1                                                         |
| type                    | LAMPADINA E27 (G45) | voltage                   | 220-240V                                                  |
| total power             | 8 W                 | frequency                 | 50/60 Hz                                                  |
|                         |                     | battery type              | 2 cell li-ion battery pack mod. 18650<br>3,7v - 2500 ma/h |