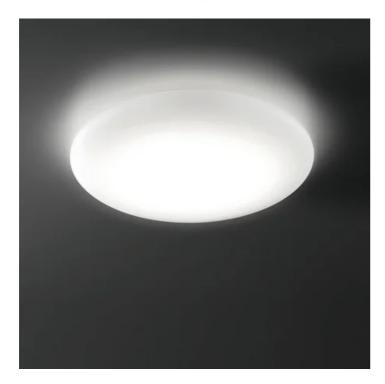

## Mentos \_wall-ceiling

Wall-ceiling and suspension lamps with diffuser in mouth-blown, satin-finish opal triplex glass; matt white painted metal frame. The Mentos

collection features a special magnet fixing system for the glass component: this system simplifies and speeds up the installation and is highly practical when standard maintenance is required.