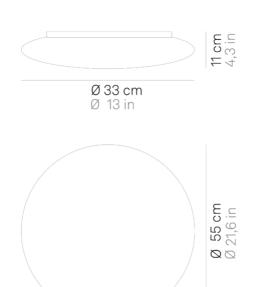

## Mentos \_wall-ceiling

Wall-ceiling and suspension lamps with diffuser in mouth-blown, satin-finish opal triplex glass; matt white painted metal frame. The Mentos

collection features a special magnet fixing system for the glass component: this system simplifies and speeds up the installation and is highly practical when standard maintenance is required.