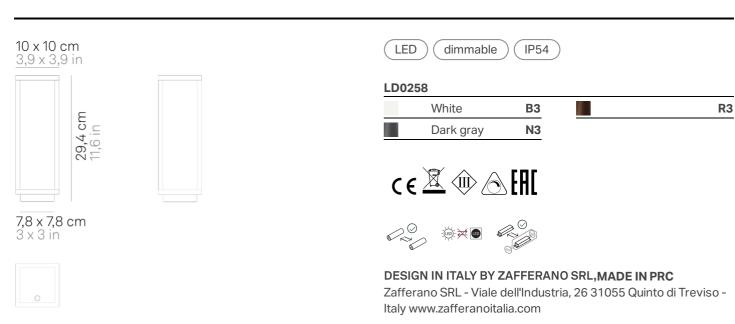

### **Lighting specifications**

LED source type SMD 2.2 W total power power LED 2.2 W 3000 K color temperature 165 lm lumen lamp lumen LED 260 lm 30° beam angle CRI > 80 F class

**Electrical specifications** 

classe 3

supply voltage 5Vdc max.1A

1 cell li-ion battery pack mod. 18650 battery

3,7v - 2200 ma/h

6 cm •13.5 cm •4.5 cm •2.2 W

•IP20 • 100-240V• 50/60 Hz

12 h. battery life 6/8H. charging time 100-240V driver input driver frequency 50/60 Hz