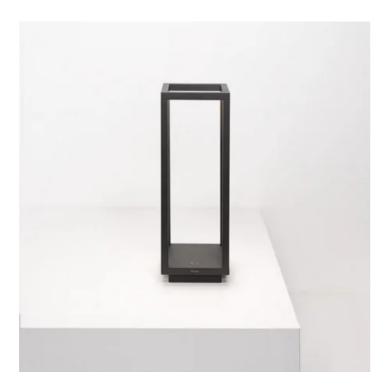

# Home \_Table

Home is a rechargeable battery-powered cordless table lamp. A "touch" control on the base allows switching on/off and dimming. It is suitable for both indoor and outdoor use. An electronic control system monitors the remaining autonomy and ensures a constant luminous flux until the battery runs out. Recharging is therefore optimized and always properly done. The lamp comes with a contact charging base; the battery charger is included. Home can become a wall lamp thanks its dedicated accessory, to be purchased separately