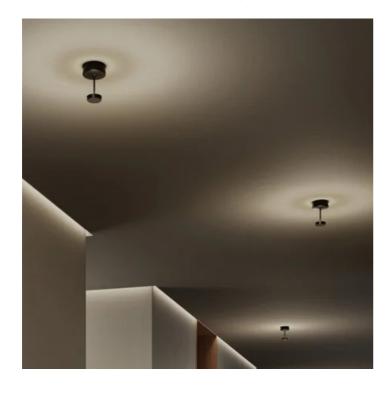

## Swap 230V \_wall-ceiling

Wall lamps and wall-ceiling lamp in white, corten or dark grey painted diecast aluminum, with a transparent polycarbonate diffuser. The wall lamps can be customized choosing from a range of glass lampshades or a fabric "handkerchief", which are attached to the top of the lamp with a magnet.