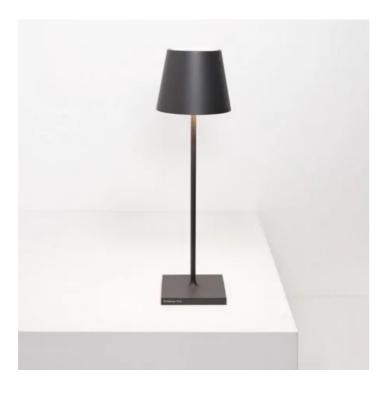

### Poldina \_Table

Poldina is a rechargeable battery-powered cordless table lamp. A "touch" control on the head allows switching on/off, dimming, and selecting the color temperature of the light (2200 K, 2700 K or 3000 K).

It is suitable for both indoor and outdoor use (except gold, silver, and copper finishes). An electronic control system monitors the remaining autonomy and ensures a constant luminous flux until the battery runs out. Recharging is therefore optimized and always properly done. Poldina comes with a contact charging base; the battery charger is included. The lamp can be customized with a ceramic cover, to be purchased separately