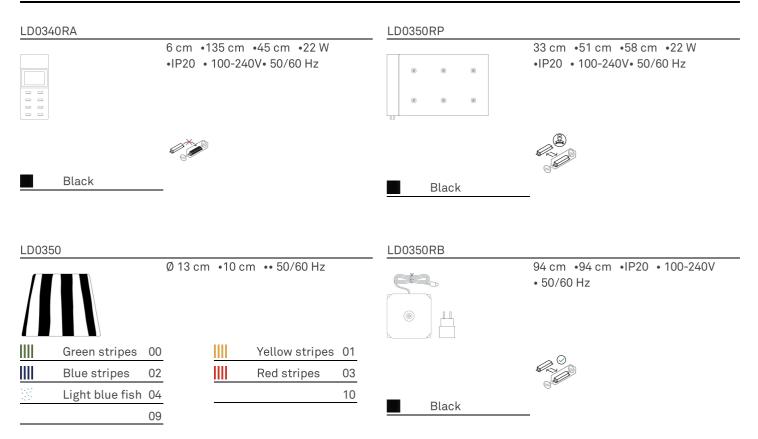

The company reserves the right to modify product specifications. For more information visit **www.zafferanoitalia.com**  zafferano LAMPES-À-PORTER

# Poldina \_Table

Zafferano SRL - Viale dell'Industria, 26 31055 Quinto di Treviso

- Italy www.zafferanoitalia.com

## Poldina \_Table

#### Lighting specifications **Electrical specifications** LED sostituibile da utente classe 3 source SMD supply voltage 5Vdc max.1A type 50/60 Hz 22 W total power frequency power LED 20 W 100-240V input 2200 - 2700 - 3000 K 5 Vdc max 1A color temperature output 185 - 199 - 203 lm 2 cell li-ion battery pack mod. 18650 lumen lamp battery 3,7v - 2200 ma/h lumen LED 234 - 251 - 256 lm battery life 12 H. 45° beam angle 6/7 H. charging time CRI > 80 F class dimmer TOUCH DIMMER motion sensor NO

#### ACCESSORIES