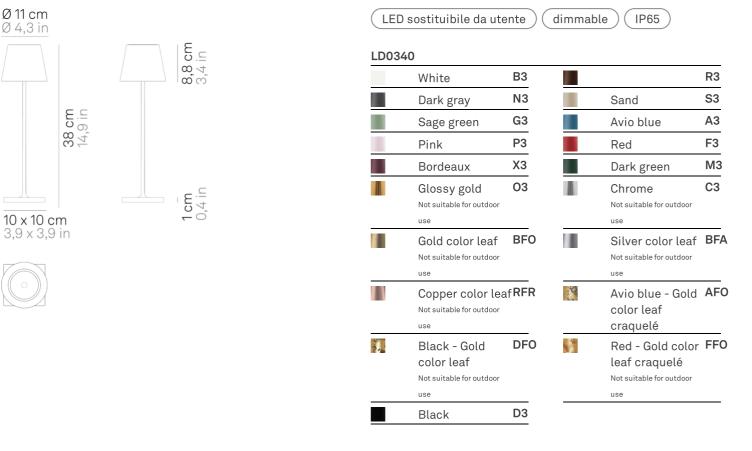

It is suitable for both indoor and outdoor use (except gold, silver, and copper finishes). An electronic control system monitors the remaining autonomy and ensures a constant luminous flux until the battery runs out. Recharging is therefore optimized and always properly done. Poldina comes with a contact charging base; the battery charger is included. The lamp can be customized with a ceramic cover, to be purchased separately

#### Lighting specifications **Electrical specifications** LED sostituibile da utente classe 3 source SMD supply voltage 5Vdc max.1A type 50/60 Hz 22 W total power frequency power LED 20 W 100-240V input 2200 - 2700 - 3000 K 5 Vdc max 1A color temperature output 185 - 199 - 203 lm 2 cell li-ion battery pack mod. 18650 lumen lamp battery 3,7v - 2200 ma/h lumen LED 234 - 251 - 256 lm battery life 12 H. 45° beam angle 6/7 H. charging time CRI > 80 F class dimmer TOUCH DIMMER motion sensor NO