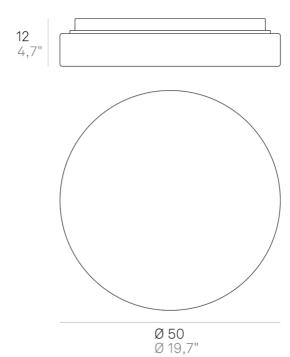

## **Drum Bayonet** \_wall-ceiling

Wall-ceiling lamps with diffuser in mouthblown, satin-finish opal triplex glass, and white painted metal frame. Twist-lock system for the glass component. The product is suitable for indoor use only.