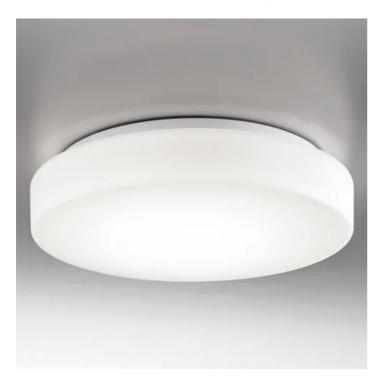

## **Drum Bayonet** \_wall-ceiling

Wall-ceiling lamps with diffuser in mouthblown, satin-finish opal triplex glass, and white painted metal frame. Twist-lock system for the glass component. The product is suitable for indoor use only.