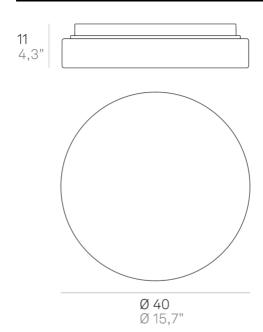

## **Drum Bayonet** \_wall-ceiling

Wall-ceiling lamps with diffuser in mouthblown, satin-finish opal triplex glass, and white painted metal frame. Twist-lock system for the glass component. The product is suitable for indoor use only.