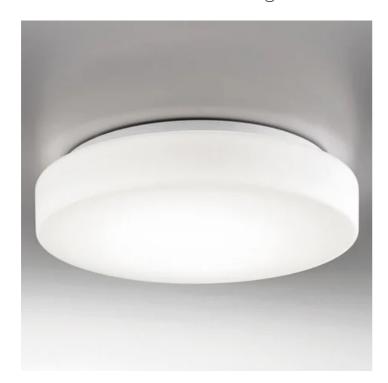

## **Drum Bayonet** \_wall-ceiling

Wall-ceiling lamps with diffuser in mouthblown, satin-finish opal triplex glass, and white painted metal frame. Twist-lock system for the glass component. The product is suitable for indoor use only.