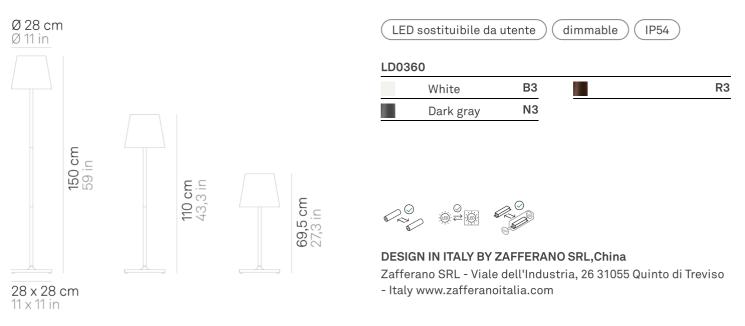

## Poldina XXL \_Floor

Poldina XXL is a rechargeable battery-powered cordless floor and table lamp. A "touch" control on the upper part of the stem allows switching on/off, dimming, and selecting the color temperature of the light (2700 K or 3000 K). It is suitable for both indoor and outdoor use. The lamp comes with a contact charging base; the battery charger is included. It is provided with a 3-rod kit that allows to choose the height of the lamp among 69, 110 or 150 cm.

## Lighting specifications

| source            | LED sostituibile da utente | classe         | 3                                     |
|-------------------|----------------------------|----------------|---------------------------------------|
| type              | SMD                        | supply voltage | 5Vdc max.1A                           |
| total power       | 65 W                       | frequency      | 50/60 Hz                              |
| power LED         | 43 W                       | input          | 100-240V                              |
| color temperature | 2700 - 3000 K              | output         | 5 Vdc max 1A                          |
| lumen lamp        | 460 - 510 lm               | battery        | 2 cell li-ion battery pack mod. 18650 |
| lumen LED         | 470 - 500 lm               |                | 3,7v - 2200 ma/h                      |
| beam angle        | 41°                        | battery life   | 15 h.                                 |
| CRI               | > 80                       | charging time  | 20 H.                                 |
| class             | F                          |                |                                       |
| dimmer            | TOUCH DIMMER               |                |                                       |
| motion sensor     | NO                         |                |                                       |
|                   |                            |                |                                       |