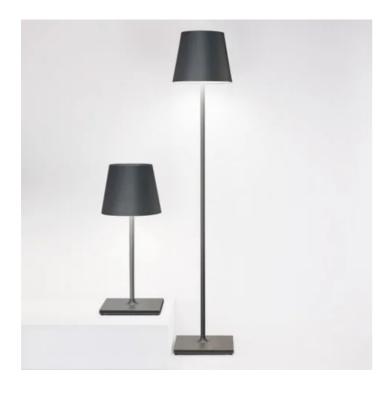

## Poldina XXL \_Floor

Poldina XXL is a rechargeable battery-powered cordless floor and table lamp. A "touch" control on the upper part of the stem allows switching on/off, dimming, and selecting the color temperature of the light (2700 K or 3000 K). It is suitable for both indoor and outdoor use. The lamp comes with a contact charging base; the battery charger is included. It is provided with a 3-rod kit that allows to choose the height of the lamp among 69, 110 or 150 cm.