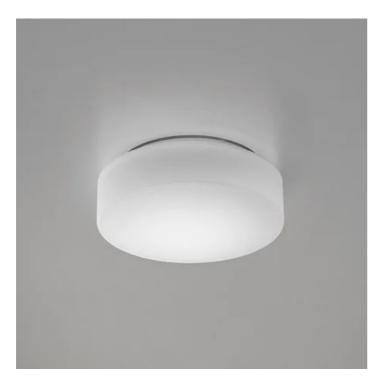

## **Drum** \_wall-ceiling

Wall-ceiling lamps with diffuser in mouth-blown, satin-finish opal triplex glass; chlorine-resistant, anti-UV, neutral translucent polycarbonate frame. Twist-lock coupling system for the glass component. The product is suitable for indoor use only; the IP44 rating makes it ideal for use in swimming pools and humid environments in general.

## **Drum** \_wall-ceiling

**Lighting specifications** 

E27

LAMPADINA E27

type total power 1x42 HS W

motion sensor NO **Electrical specifications** 

class

voltage 220-240V