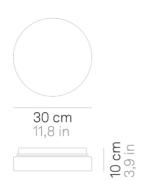

## **Drum** \_wall-ceiling

Wall-ceiling lamps with diffuser in mouth-blown, satin-finish opal triplex glass; chlorine-resistant, anti-UV, neutral translucent polycarbonate frame. Twist-lock coupling system for the glass component. The product is suitable for indoor use only; the IP44 rating makes it ideal for use in swimming pools and humid environments in general.