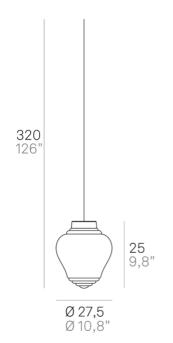

## Clyde \_suspension

Suspension lamps with glass diffuser, mouthblown in standstill mould, with "rigadin" relief finish, in two shapes and in various colours. Grey painted metal frame, grey fabric cables. Bonnie e Clyde is a customizable product, both in colours and finishes, designed also for modular use.

## Clyde \_suspension

**Lighting specifications** 

SORGENTE sostituibile da utente

type LAMPADINA E27 total power 1x70 HS W

motion sensor NO

**Electrical specifications** 

classe 2

voltage 220-240V frequency 50/60 Hz