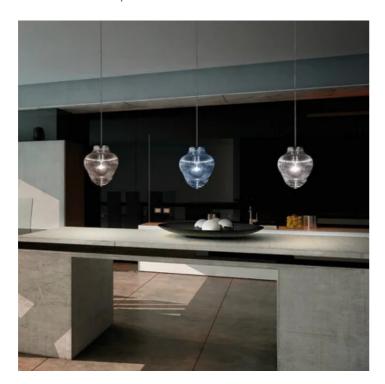

## Clyde \_suspension

Suspension lamps with glass diffuser, mouthblown in standstill mould, with "rigadin" relief finish, in two shapes and in various colours. Grey painted metal frame, grey fabric cables. Bonnie e Clyde is a customizable product, both in colours and finishes, designed also for modular use.