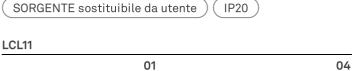

## Clyde \_suspension

**Lighting specifications** 

SORGENTE sostituibile da utente

type LAMPADINA E27 total power 1x70 HS W

motion sensor NO

**Electrical specifications** 

classe 2

voltage 220-240V frequency 50/60 Hz