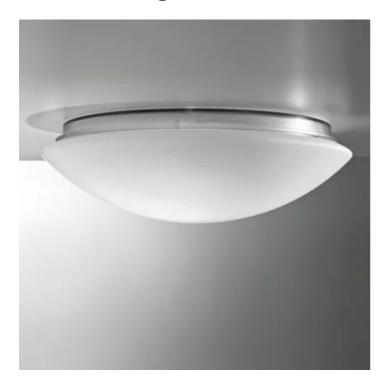

## Bis \_wall-ceiling

Wall-ceiling lamps with diffuser in mouth-blown, satin-finish opal triplex glass; chlorine-resistant, anti-UV, neutral translucent polycarbonate frame. Twist-lock system for the glass component. The product is suitable for indoor use only. The IP44 rating makes it ideal for use in swimming pools and humid environments in general.

# Bis \_wall-ceiling