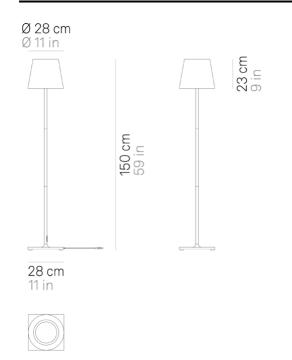

## Poldina 230V \_floor

| Lighting specifications |               | <b>Electrical specifications</b> |                                                           |  |
|-------------------------|---------------|----------------------------------|-----------------------------------------------------------|--|
| source                  | E27           | class                            | 2                                                         |  |
| type                    | LAMPADINA E27 | voltage                          | 220-240V                                                  |  |
| total power             | 15 W          | frequency                        | 50/60 Hz.                                                 |  |
|                         |               | battery type                     | 2 cell li-ion battery pack mod. 18650<br>3,7v - 2500 ma/h |  |
|                         |               |                                  |                                                           |  |
|                         |               |                                  |                                                           |  |
|                         |               |                                  |                                                           |  |