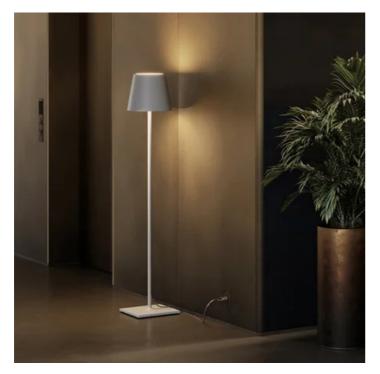

## Poldina 230V \_floor

Table, wall, floor, and suspension lamps with aluminum or diecast aluminum structure, painted in matt white, corten or dark grey, and transparent polycarbonate diffuser. The light source is LED or E27 incandescent (E27 bulb not included). The LED versions are dimmable; the LED table lamp has the light color temperature selection function. The high IP rating (IP54) makes the wall lamps ideal for indoor and outdoor use.