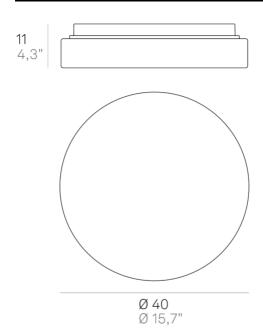

## **Drum Bayonet** \_wall-ceiling

Wall-ceiling lamps with diffuser in mouthblown, satin-finish opal triplex glass, and white painted metal frame. Twist-lock system for the glass component. The product is suitable for indoor use only.