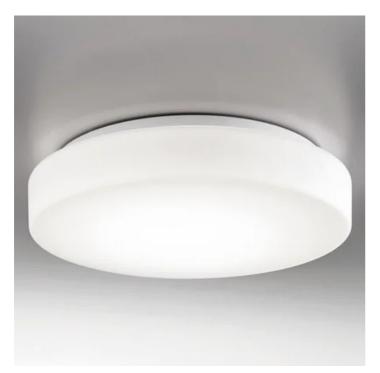

## **Drum Bayonet** \_wall-ceiling

Wall-ceiling lamps with diffuser in mouthblown, satin-finish opal triplex glass, and white painted metal frame. Twist-lock system for the glass component. The product is suitable for indoor use only.