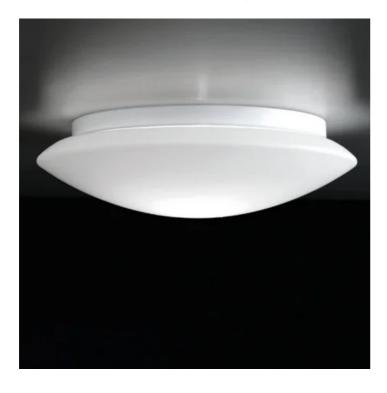

## Bis Bayonet \_wall-ceiling

Wall-ceiling lamps with diffuser in mouth-blown, satin-finish opal triplex glass; white painted metal frame. Twist-lock system for the glass component. The product is suitable for indoor use only.

**Ø40cm** Ø15,7 in

(LED) (not dimmable) (IP20)

LD612603

DESIGN IN ITALY BY ZAFFERANO SRL, MADE IN MADE IN PRC Zafferano SRL - Viale dell'Industria, 26 31055 Quinto di Treviso -Italy www.zafferanoitalia.com