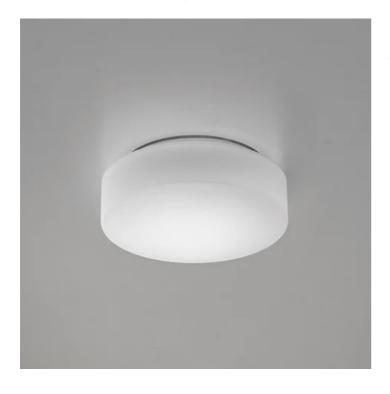

### **Drum**\_wall-ceiling

Wall-ceiling lamps with diffuser in mouth-blown, satin-finish opal triplex glass; chlorine-resistant, anti-UV, neutral translucent polycarbonate frame. Twist-lock coupling system for the glass component. The product is suitable for indoor use only; the IP44 rating makes it ideal for use in swimming pools and humid environments in general.