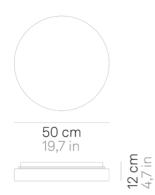

### **Drum**\_wall-ceiling

Wall-ceiling lamps with diffuser in mouth-blown, satin-finish opal triplex glass; chlorine-resistant, anti-UV, neutral translucent polycarbonate frame. Twist-lock coupling system for the glass component. The product is suitable for indoor use only; the IP44 rating makes it ideal for use in swimming pools and humid environments in general.