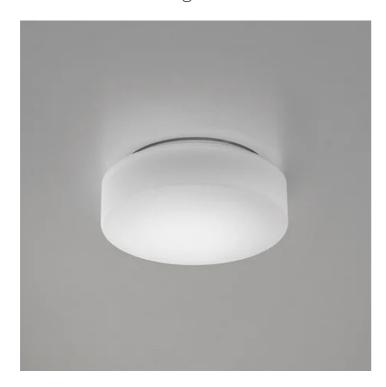

## **Drum** \_wall-ceiling

Wall-ceiling lamps with diffuser in mouth-blown, satin-finish opal triplex glass; chlorine-resistant, anti-UV, neutral translucent polycarbonate frame. Twist-lock coupling system for the glass component. The product is suitable for indoor use only; the IP44 rating makes it ideal for use in swimming pools and humid environments in general.