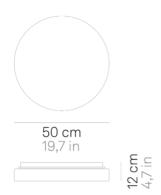

## **Drum** \_wall-ceiling

Wall-ceiling lamps with diffuser in mouth-blown, satin-finish opal triplex glass; chlorine-resistant, anti-UV, neutral translucent polycarbonate frame. Twist-lock coupling system for the glass component. The product is suitable for indoor use only; the IP44 rating makes it ideal for use in swimming pools and humid environments in general.