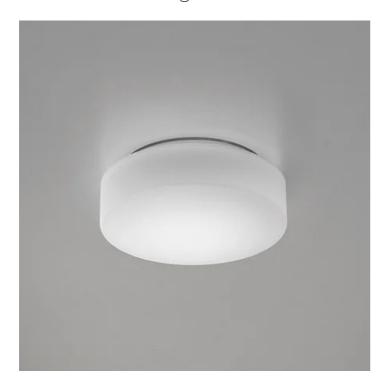

## **Drum** \_wall-ceiling

Wall-ceiling lamps with diffuser in mouth-blown, satin-finish opal triplex glass; chlorine-resistant, anti-UV, neutral translucent polycarbonate frame. Twist-lock coupling system for the glass component. The product is suitable for indoor use only; the IP44 rating makes it ideal for use in swimming pools and humid environments in general.

# **Drum** \_wall-ceiling