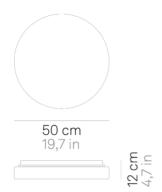

## **Drum** \_wall-ceiling

Wall-ceiling lamps with diffuser in mouth-blown, satin-finish opal triplex glass; chlorine-resistant, anti-UV, neutral translucent polycarbonate frame. Twist-lock coupling system for the glass component. The product is suitable for indoor use only; the IP44 rating makes it ideal for use in swimming pools and humid environments in general.

# **Drum** \_wall-ceiling