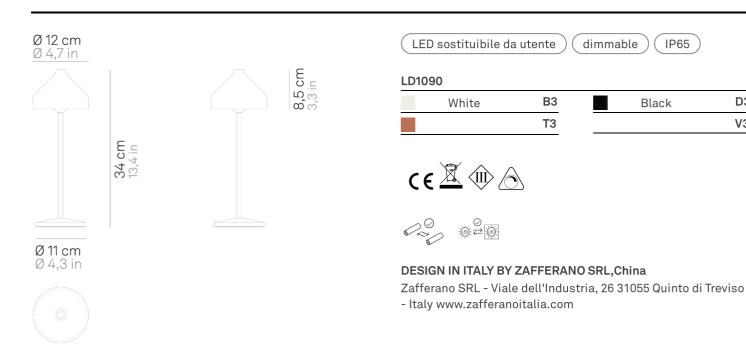

## Lighting specifications

source LED sostituibile da utente type SMD total power 30 W power LED 30 W color temperature 2200 - 2700 - 3000 K

lumen lamp 95 - 116 - 130 lm lumen LED 253 - 300 - 308 lm

beam angle  $110^{\circ}$  CRI > 80 class G

#### **Electrical specifications**

classe 3

input 100-240V output 5 Vdc max 1A

battery life 10 h. charging time 6 h.