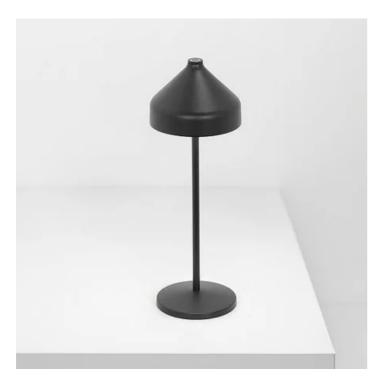

# Amelie \_Table

Amelie is a collection of portable, rechargeable batteryoperated lamps, designed by Sara Moroni, that includes the following models: table, floor, wall and suspension lamps, and lamp with peg.

The table lamp is supplied with a silicone hook and a cap, so that they can be transformed into a suspension lamp. On the head, a touch sensor allows you to switch it on, adjust the luminous intensity and select the color temperature of the light to 2200 K, 2700 K or 3000 K. With the high IP rating, the lamps can also be used outdoors. The lamps come with a contact charging base; battery charger not included.