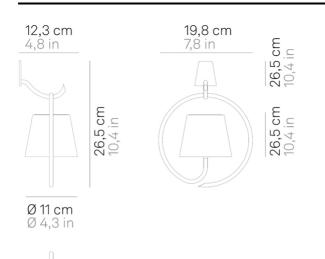

# Poldina \_Wall

Poldina is a rechargeable battery-powered cordless wall lamp. A "touch" control on the head allows switching on/off, dimming, and selecting the color temperature of the light (2200 K, 2700 K or 3000 K). It is suitable for both indoor and outdoor use. An electronic control system monitors the remaining autonomy and ensures a constant luminous flux until the battery runs out. Recharging is therefore optimized and always properly done. The lamp comes with magnetic head, which can be removed easily and recharged conveniently on their own contact charging base; the battery charger is included. It can be customized with a ceramic cover, to be purchased separately.

# Poldina \_Wall