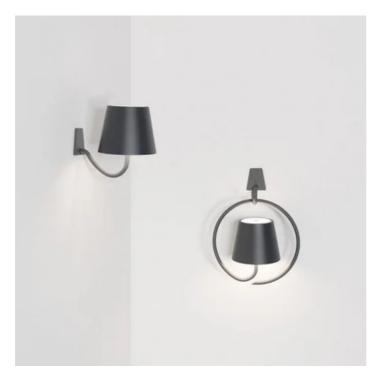

# Poldina \_Wall

Poldina is a rechargeable battery-powered cordless wall lamp. A "touch" control on the head allows switching on/off, dimming, and selecting the color temperature of the light (2200 K, 2700 K or 3000 K). It is suitable for both indoor and outdoor use. An electronic control system monitors the remaining autonomy and ensures a constant luminous flux until the battery runs out. Recharging is therefore optimized and always properly done. The lamp comes with magnetic head, which can be removed easily and recharged conveniently on their own contact charging base; the battery charger is included. It can be customized with a ceramic cover, to be purchased separately.

# Poldina \_Wall