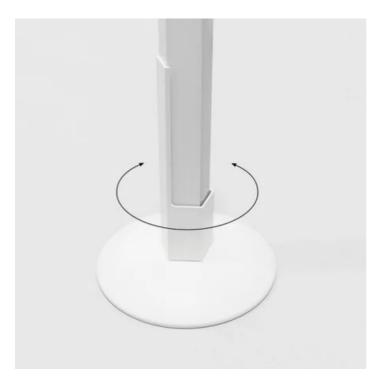

## Pencil \_Floor

A docking station that turns Pencil (pg. 178) into a floor lamp or table lamp. This accessory keeps the lighting module in a perpendicular position in relation to the supporting surface, thereby allowing it to rotate 360° on the longitudinal axis, in both directions. The lighting module can be used in its fixed housing or detached and carried from one place to another. This docking station does not charge the lamp.