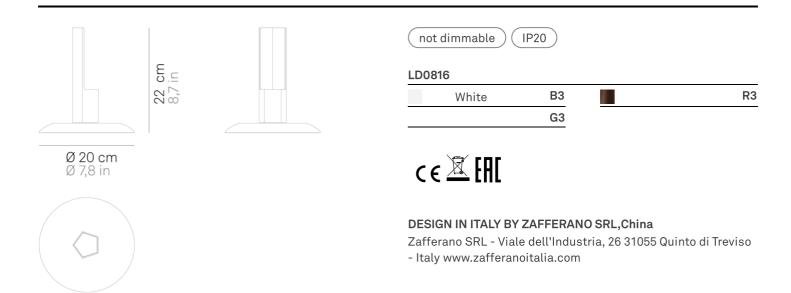

## Pencil \_Floor

A docking station that turns Pencil (pg. 178) into a floor lamp or table lamp. This accessory keeps the lighting module in a perpendicular position in relation to the supporting surface, thereby allowing it to rotate 360° on the longitudinal axis, in both directions. The lighting module can be used in its fixed housing or detached and carried from one place to another. This docking station does not charge the lamp.

| Lighting specifications |    | Electrical specifications |  |
|-------------------------|----|---------------------------|--|
| motion sensor           | NO |                           |  |
|                         |    |                           |  |
|                         |    |                           |  |