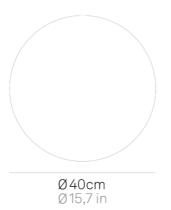

## Bis \_wall-ceiling

Wall-ceiling lamps with diffuser in mouth-blown, satin-finish opal triplex glass; chlorine-resistant, anti-UV, neutral translucent polycarbonate frame. Twist-lock system for the glass component. The product is suitable for indoor use only. The IP44 rating makes it ideal for use in swimming pools and humid environments in general.