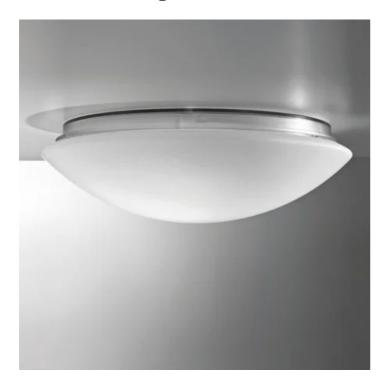

## Bis \_wall-ceiling

Wall-ceiling lamps with diffuser in mouth-blown, satin-finish opal triplex glass; chlorine-resistant, anti-UV, neutral translucent polycarbonate frame. Twist-lock system for the glass component. The product is suitable for indoor use only. The IP44 rating makes it ideal for use in swimming pools and humid environments in general.