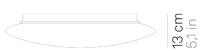

## Bis \_wall-ceiling

Wall-ceiling lamps with diffuser in mouth-blown, satin-finish opal triplex glass; chlorine-resistant, anti-UV, neutral translucent polycarbonate frame. Twist-lock system for the glass component. The product is suitable for indoor use only. The IP44 rating makes it ideal for use in swimming pools and humid environments in general.