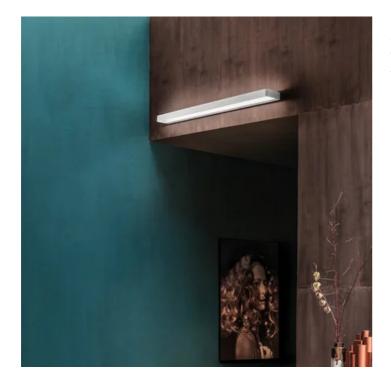

## Stripe \_wall

Wall lamps with a matt white painted die-cast aluminium frame, and a satin-finish opaline polycarbonate diffuser. The Stripe Magneto collection has a special system for fixing the lamp fixture to the support bracket, that simplifies and speeds up the installation. The product is suitable for indoor use only.