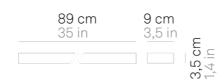

## Stripe \_wall

| Lighting specifications |                             | Electrical specifications |          |  |
|-------------------------|-----------------------------|---------------------------|----------|--|
| source                  | LED sostituibile da tecnico | classe                    | 1        |  |
| type                    | SMD                         | voltage                   | 220-240V |  |
| total power             | 280 W                       | frequency                 | 50/60 Hz |  |
| power LED               | 254 W                       | input                     | 220-240V |  |
| color temperature       | 3000 K                      | output                    | 750 mA   |  |
| lumen lamp              | 2570 lm                     |                           |          |  |
| lumen LED               | 3444 lm                     |                           |          |  |
| beam angle              | 100°                        |                           |          |  |
| CRI                     | > 90                        |                           |          |  |
| class                   | E                           |                           |          |  |
| motion sensor           | NO                          |                           |          |  |