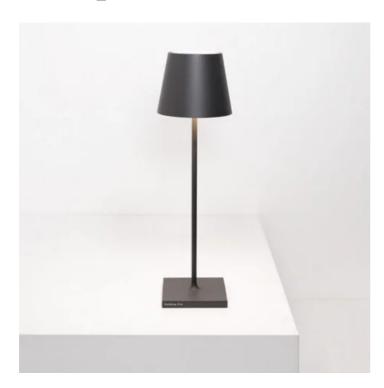

## Poldina \_Table

Poldina is a rechargeable battery-powered cordless table lamp. A "touch" control on the head allows switching on/off, dimming, and selecting the color temperature of the light (2200 K, 2700 K or  $3000 \, \text{K}$ ).

It is suitable for both indoor and outdoor use (except gold, silver, and copper finishes). An electronic control system monitors the remaining autonomy and ensures a constant luminous flux until the battery runs out. Recharging is therefore optimized and always properly done. Poldina comes with a contact charging base; the battery charger is included. The lamp can be customized with a ceramic cover, to be purchased separately