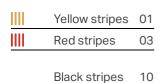

#### LD0340

|                                                                                                                                                                                                                                                                                                                                                                                                                                                                                                                                                                                                                                                                                                                                                                                                                                                                                                                                                                                                                                                                                                                                                                                                                                                                                                                                                                                                                                                                                                                                                                                                                                                                                                                                                                                                                                                                                                                                                                                                                                                                                                                                | White                                      | В3         |   |                                                               | R3         |
|--------------------------------------------------------------------------------------------------------------------------------------------------------------------------------------------------------------------------------------------------------------------------------------------------------------------------------------------------------------------------------------------------------------------------------------------------------------------------------------------------------------------------------------------------------------------------------------------------------------------------------------------------------------------------------------------------------------------------------------------------------------------------------------------------------------------------------------------------------------------------------------------------------------------------------------------------------------------------------------------------------------------------------------------------------------------------------------------------------------------------------------------------------------------------------------------------------------------------------------------------------------------------------------------------------------------------------------------------------------------------------------------------------------------------------------------------------------------------------------------------------------------------------------------------------------------------------------------------------------------------------------------------------------------------------------------------------------------------------------------------------------------------------------------------------------------------------------------------------------------------------------------------------------------------------------------------------------------------------------------------------------------------------------------------------------------------------------------------------------------------------|--------------------------------------------|------------|---|---------------------------------------------------------------|------------|
|                                                                                                                                                                                                                                                                                                                                                                                                                                                                                                                                                                                                                                                                                                                                                                                                                                                                                                                                                                                                                                                                                                                                                                                                                                                                                                                                                                                                                                                                                                                                                                                                                                                                                                                                                                                                                                                                                                                                                                                                                                                                                                                                | Dark gray                                  | N3         |   | Sand                                                          | S3         |
|                                                                                                                                                                                                                                                                                                                                                                                                                                                                                                                                                                                                                                                                                                                                                                                                                                                                                                                                                                                                                                                                                                                                                                                                                                                                                                                                                                                                                                                                                                                                                                                                                                                                                                                                                                                                                                                                                                                                                                                                                                                                                                                                | Sage green                                 | G3         |   | Avio blue                                                     | А3         |
|                                                                                                                                                                                                                                                                                                                                                                                                                                                                                                                                                                                                                                                                                                                                                                                                                                                                                                                                                                                                                                                                                                                                                                                                                                                                                                                                                                                                                                                                                                                                                                                                                                                                                                                                                                                                                                                                                                                                                                                                                                                                                                                                | Pink                                       | Р3         |   | Red                                                           | F3         |
|                                                                                                                                                                                                                                                                                                                                                                                                                                                                                                                                                                                                                                                                                                                                                                                                                                                                                                                                                                                                                                                                                                                                                                                                                                                                                                                                                                                                                                                                                                                                                                                                                                                                                                                                                                                                                                                                                                                                                                                                                                                                                                                                | Bordeaux                                   | Х3         |   | Dark green                                                    | МЗ         |
|                                                                                                                                                                                                                                                                                                                                                                                                                                                                                                                                                                                                                                                                                                                                                                                                                                                                                                                                                                                                                                                                                                                                                                                                                                                                                                                                                                                                                                                                                                                                                                                                                                                                                                                                                                                                                                                                                                                                                                                                                                                                                                                                | Black                                      | D3         | A | Glossy gold<br>Not suitable for outdoor                       | O3<br>use  |
| A                                                                                                                                                                                                                                                                                                                                                                                                                                                                                                                                                                                                                                                                                                                                                                                                                                                                                                                                                                                                                                                                                                                                                                                                                                                                                                                                                                                                                                                                                                                                                                                                                                                                                                                                                                                                                                                                                                                                                                                                                                                                                                                              | Glossy chrome                              | C3         |   | Gold color leaf  Not suitable for outdoor                     | <b>BFO</b> |
|                                                                                                                                                                                                                                                                                                                                                                                                                                                                                                                                                                                                                                                                                                                                                                                                                                                                                                                                                                                                                                                                                                                                                                                                                                                                                                                                                                                                                                                                                                                                                                                                                                                                                                                                                                                                                                                                                                                                                                                                                                                                                                                                | Silver color leaf                          | <b>BFA</b> |   | Copper color le                                               |            |
| N. Control of the Con | Avio blue - Gold<br>color leaf<br>craquelé | AFO        |   | Black - Gold col<br>leaf craquelé<br>Not suitable for outdoor |            |
|                                                                                                                                                                                                                                                                                                                                                                                                                                                                                                                                                                                                                                                                                                                                                                                                                                                                                                                                                                                                                                                                                                                                                                                                                                                                                                                                                                                                                                                                                                                                                                                                                                                                                                                                                                                                                                                                                                                                                                                                                                                                                                                                | Red - Gold color<br>leaf craquelé          | FFO        |   |                                                               |            |