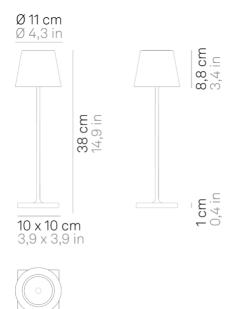

## Poldina \_Table

Poldina is a rechargeable battery-powered cordless table lamp. A "touch" control on the head allows switching on/off, dimming, and selecting the color temperature of the light (2200 K, 2700 K or  $3000 \, \text{K}$ ).

It is suitable for both indoor and outdoor use (except gold, silver, and copper finishes). An electronic control system monitors the remaining autonomy and ensures a constant luminous flux until the battery runs out. Recharging is therefore optimized and always properly done. Poldina comes with a contact charging base; the battery charger is included. The lamp can be customized with a ceramic cover, to be purchased separately