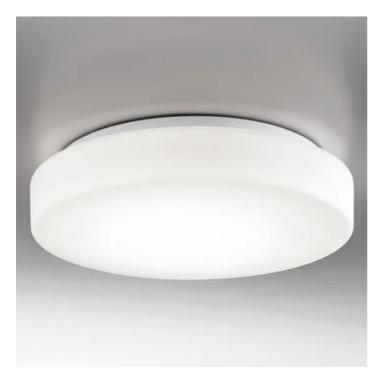

## **Drum Bayonet** \_wall-ceiling

Wall-ceiling lamps with diffuser in mouthblown, satin-finish opal triplex glass, and white painted metal frame. Twist-lock system for the glass component. The product is suitable for indoor use only.