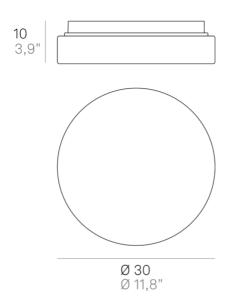

## **Drum Bayonet** \_wall-ceiling

Wall-ceiling lamps with diffuser in mouthblown, satin-finish opal triplex glass, and white painted metal frame. Twist-lock system for the glass component. The product is suitable for indoor use only.