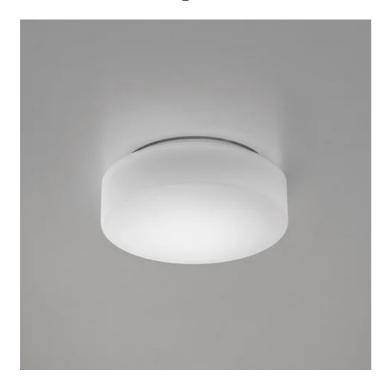

# Drum \_wall-ceiling

Wall-ceiling lamps with diffuser in mouth-blown, satin-finish opal triplex glass; chlorine-resistant, anti-UV, neutral translucent polycarbonate frame. Twist-lock coupling system for the glass component. The product is suitable for indoor use only; the IP44 rating makes it ideal for use in swimming pools and humid environments in general.