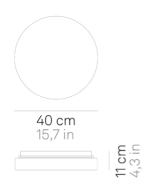

# Drum \_wall-ceiling

Wall-ceiling lamps with diffuser in mouth-blown, satin-finish opal triplex glass; chlorine-resistant, anti-UV, neutral translucent polycarbonate frame. Twist-lock coupling system for the glass component. The product is suitable for indoor use only; the IP44 rating makes it ideal for use in swimming pools and humid environments in general.