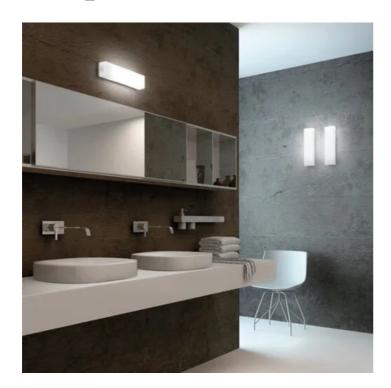

# Stand \_wall

Wall-ceiling lamp with diffuser in mouthblown, satin-finish opal triplex glass; matt white painted metal frame. The product is suitable for indoor use only.

37 cm 14,6 in LED not dimmable IP20

#### LD300103

Matte white

DESIGN IN ITALY BY ZAFFERANO SRL, MADE IN MADE IN PRC Zafferano SRL - Viale dell'Industria, 26 31055 Quinto di Treviso -Italy www.zafferanoitalia.com