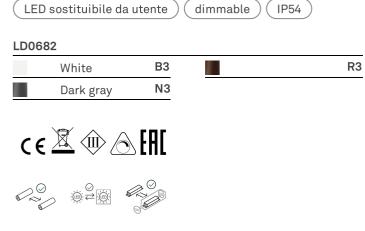

### Lighting specifications

| 8 8 8             |                            |
|-------------------|----------------------------|
| source            | LED sostituibile da utente |
| type              | SMD                        |
| total power       | 22 W                       |
| power LED         | 20 W                       |
| color temperature | 2200 - 2700 - 3000 K       |
| lumen lamp        | 185 - 199 - 203 lm         |
| lumen LED         | 234 - 251 - 256 lm         |
| beam angle        | 45°                        |
| CRI               | > 80                       |
| class             | F                          |

### **Electrical specifications**

| classe        | 3                                                         |
|---------------|-----------------------------------------------------------|
| input         | 100-240V                                                  |
| output        | 5 Vdc max 1A                                              |
| battery       | 2 cell li-ion battery pack mod. 18650 3,7v -<br>2200 ma/h |
| battery life  | 9 h.                                                      |
| charging time | 6 H.                                                      |