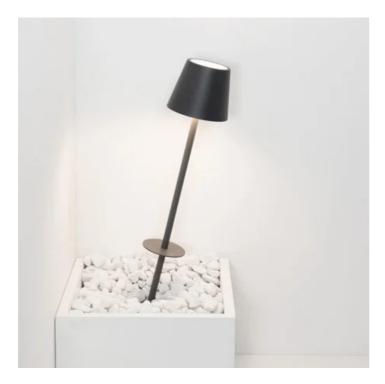

## Poldina \_Lamp with peg

Poldina is a rechargeable battery-powered cordless lamp with peg. A "touch" control on the head allows switching on/off, dimming, and selecting the color temperature of the light (2200 K, 2700 K or 3000 K). It is suitable for both indoor and outdoor use. An electronic control system monitors the remaining autonomy and ensures a constant luminous flux until the battery runs out. Recharging is therefore optimized and always properly done. The lamp comes with magnetic head, which can be removed easily and recharged conveniently on their own contact charging base; the battery charger is included. It can be customized with a ceramic cover, to be purchased separately. Additional stem extensions are available as accessories to increase the height of the lamp (to be purchased separately).

# Poldina \_Lamp with peg