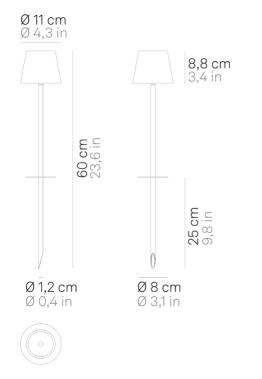

## Poldina \_Lamp with peg

Poldina is a rechargeable battery-powered cordless lamp with peg. A "touch" control on the head allows switching on/off, dimming, and selecting the color temperature of the light (2200 K, 2700 K or 3000 K). It is suitable for both indoor and outdoor use. An electronic control system monitors the remaining autonomy and ensures a constant luminous flux until the battery runs out. Recharging is therefore optimized and always properly done. The lamp comes with magnetic head, which can be removed easily and recharged conveniently on their own contact charging base; the battery charger is included. It can be customized with a ceramic cover, to be purchased separately. Additional stem extensions are available as accessories to increase the height of the lamp (to be purchased separately).