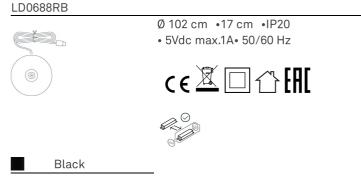

### **Electrical specifications**

| classe        | 3                                                         |
|---------------|-----------------------------------------------------------|
| input         | 100-240V                                                  |
| output        | 5 Vdc max 1A                                              |
| battery       | 2 cell li-ion battery pack mod. 18650 3,7v -<br>2200 ma/h |
| battery life  | 9 h.                                                      |
| charging time | 6 H.                                                      |