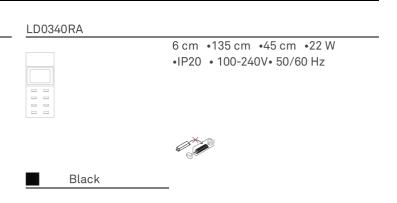

### Lighting specifications

| 8 8 8             |                            |
|-------------------|----------------------------|
| source            | LED sostituibile da utente |
| type              | SMD                        |
| total power       | 22 W                       |
| power LED         | 20 W                       |
| color temperature | 2200 - 2700 - 3000 K       |
| lumen lamp        | 185 - 199 - 203 lm         |
| lumen LED         | 234 - 251 - 256 lm         |
| beam angle        | 45°                        |
| CRI               | > 80                       |
| class             | F                          |

### **Electrical specifications**

| classe        | 3                                                         |
|---------------|-----------------------------------------------------------|
| input         | 100-240V                                                  |
| output        | 5 Vdc max 1A                                              |
| battery       | 2 cell li-ion battery pack mod. 18650 3,7v -<br>2200 ma/h |
| battery life  | 9 h.                                                      |
| charging time | 6 H.                                                      |