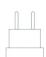

#### **ACCESSORIES**

### LD0340RA

6 cm •13.5 cm •4.5 cm •2,2 W •IP20 • 100-240V• 50/60 Hz