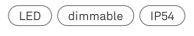

#### Lighting specifications

LED source SMD type 2,2 W total power power LED 2,0 W

2200 - 2700 - 3000 K color temperature 185 - 199 - 203 lm lumen lamp lumen LED 234 - 251 - 256 lm

45° beam angle CRI > 80 F class

dimmer TOUCH DIMMER

motion sensor NO

#### **Electrical specifications**

100-240V input output 5 Vdc max 1A

battery 2 cell li-ion battery pack mod. 18650 3,7v - 2200

battery life 9 h.

charging time

6 H.