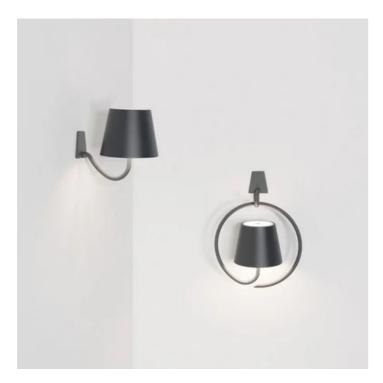

# Poldina \_Wall

Poldina is a rechargeable battery-powered cordless wall lamp. A "touch" control on the head allows switching on/off, dimming, and selecting the color temperature of the light (2200 K, 2700 K or 3000 K). It is suitable for both indoor and outdoor use. An electronic control system monitors the remaining autonomy and ensures a constant luminous flux until the battery runs out. Recharging is therefore optimized and always properly done. The lamp comes with magnetic head, which can be removed easily and recharged conveniently on their own contact charging base; the battery charger is included. It can be customized with a ceramic cover, to be purchased separately.

# Poldina \_Wall