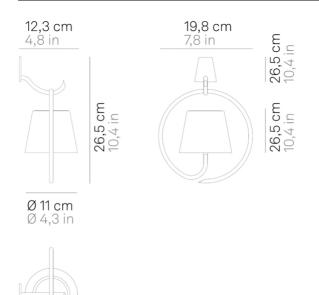

# Poldina \_Wall

Poldina is a rechargeable battery-powered cordless wall lamp. A "touch" control on the head allows switching on/off, dimming, and selecting the color temperature of the light (2200 K, 2700 K or 3000 K). It is suitable for both indoor and outdoor use. An electronic control system monitors the remaining autonomy and ensures a constant luminous flux until the battery runs out. Recharging is therefore optimized and always properly done. The lamp comes with magnetic head, which can be removed easily and recharged conveniently on their own contact charging base; the battery charger is included. It can be customized with a ceramic cover, to be purchased separately.

# Poldina \_Wall