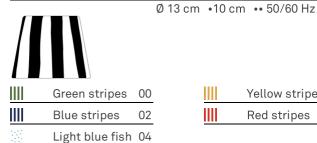

a ceramic cover, to be purchased separately.





#### LD0689

| White  | В3 | Dark gray | N3 |
|--------|----|-----------|----|
| Corten | R3 |           |    |







#### DESIGN IN ITALY BY ZAFFERANO SRL, MADE IN PRC

Zafferano SRL - Viale dell'Industria, 26 31055 Quinto di Treviso - Italy www.zafferanoitalia.com

# Poldina \_Wall

#### Lighting specifications

LED source SMD type 2,2 W total power power LED 2,0 W

2200 - 2700 - 3000 K color temperature 185 - 199 - 203 lm lumen lamp lumen LED 234 - 251 - 256 lm

45° beam angle CRI > 80 F class

dimmer TOUCH DIMMER

motion sensor NO

#### **Electrical specifications**

100-240V input output 5 Vdc max 1A

battery 2 cell li-ion battery pack mod. 18650 3,7v - 2200

battery life 9 h.

charging time

6 H.

#### **ACCESSORIES**

#### LD0350





### LD0340RA



6 cm •13.5 cm •4.5 cm •2,2 W •IP20 • 100-240V• 50/60 Hz







## LD0688RB



Ø 10.2 cm •1.7 cm •IP20 • 5Vdc max.1A• 50/60 Hz





Black

### LD0490UA











White