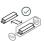

|    |







#### DESIGN IN ITALY BY ZAFFERANO SRL, MADE IN PRC

Zafferano SRL - Viale dell'Industria, 26 31055 Quinto di Treviso - Italy www.zafferanoitalia.com

# Poldina \_Wall

#### Lighting specifications

LED source SMD type 2,2 W total power power LED 2,0 W

2200 - 2700 - 3000 K color temperature 185 - 199 - 203 lm lumen lamp lumen LED 234 - 251 - 256 lm

45° beam angle CRI > 80 F class

dimmer TOUCH DIMMER

motion sensor NO

#### **Electrical specifications**

100-240V input output 5 Vdc max 1A

battery 2 cell li-ion battery pack mod. 18650 3,7v - 2200

battery life 9 h.

charging time

6 H.

#### **ACCESSORIES**

#### LD0350





### LD0340RA



6 cm •13.5 cm •4.5 cm •2,2 W •IP20 • 100-240V• 50/60 Hz







## LD0688RB



Ø 10.2 cm •1.7 cm •IP20 • 5Vdc max.1A• 50/60 Hz





Black

### LD0490UA











White